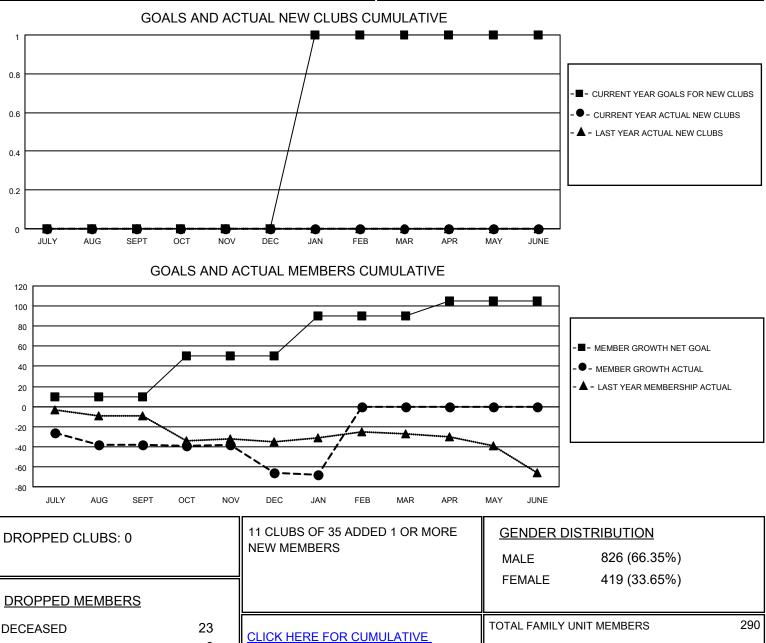

## LOCATION MINNESOTA

District 5M 6

Results as of: 1/31/2021

| Clubs                 |               |           |               | Members               |                         |                         |                                                    |
|-----------------------|---------------|-----------|---------------|-----------------------|-------------------------|-------------------------|----------------------------------------------------|
| RESULTS FOR 2020-2021 |               |           |               | RESULTS FOR 2020-2021 |                         |                         |                                                    |
| QUARTER               | NEW CLUB GOAL | NEW CLUBS | DROPPED CLUBS | QUARTER               | MBER GROWTH NET<br>GOAL | MEMBER GROWTH<br>ACTUAL | DROPPED<br>MEMBERS ACTUAL<br>(including transfers) |
| JULY/AUG/SEPT         | 0             | 0         | 0             | JULY/AUG/SEPT         | 10                      | 12                      | 46                                                 |
| OCT/NOV/DEC           | 0             | 0         | 0             | OCT/NOV/DEC           | 40                      | 34                      | 54                                                 |
| JAN/FEB/MAR           | 1             | 0         | 0             | JAN/FEB/MAR           | 40                      | 12                      | 11                                                 |
| APR/MAY/JUNE          | 0             | 0         | 0             | APR/MAY/JUNE          | 15                      | 0                       | 0                                                  |